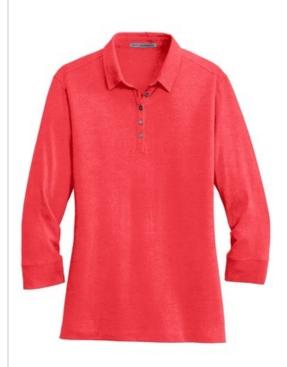

## Port Authority<sup>®</sup> Ladies 3/4-Sleeve Meridian Cotton Blend Polo. L578

A refreshing departure from the traditional, this fresh polo has the naturally soft feel of cotton in a carefree blend. With a subtle texture, our Meridian polo is versatile enough to complement today's corporate and casual looks.

- 4.7-ounce, 80/20 cotton/poly
- Self-fabric collar
- Inverted back pleat
- Back yoke
- 5-button placket
- Metal buttons
- Self-cuff detail