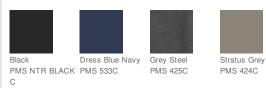

al layers. Modern sleek details offer instant appeal at a very appealing price.

- 100% polyester shell
- Zip-through cadet collar with chin guard
- Set-in sleeves
- Elastic binding at cuffs and hem
- Open front pockets

#### **CARE INSTRUCTIONS**

Machine wash cold with like colors. Do not bleach or use fabric softener. Tumble dry low. Remove promptly. Do not iron. Do not dry clean.









HOW TO MEASURE



### CHEST WIDTH

Measure under the arm and around the fullest part of the chest with arms down, keeping tape horizontal.

#### SIZE CHART

|       | XS    | S     | М     | L     | XL    | 2XL   | 3XL   | 4XL   |
|-------|-------|-------|-------|-------|-------|-------|-------|-------|
| Chest | 32-34 | 35-37 | 38-40 | 41-43 | 44-46 | 47-49 | 50-53 | 54-57 |

#### COLOR INFORMATION