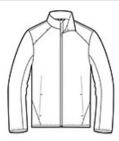

# Port Authority<sup>®</sup> Zephyr Full-Zip Jacket. J344

This Zephyr style merges wind- and water-resisting performance with a silky smooth hand. This unlined piece is easy to wear over base or thermal layers. Modern sleek details offer instant appeal at a very appealing price.

- 100% polyester shell
- Zip-through cadet collar with chin guard
- Set-in sleeves
- Elastic binding at cuffs and hem
- Open front pockets