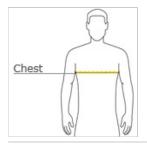

#### HOW TO MEASURE

COLOR INFORMATION

### CHEST WIDTH

Measure under the arm and around the fullest part of the chest with arms down, keeping tape horizontal.