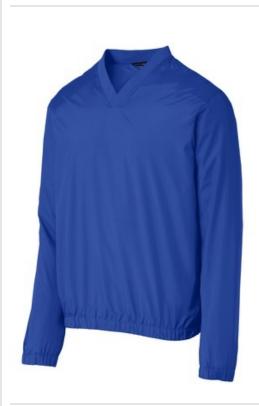

# DISCONTINUED Port Authority<sup>®</sup> Zephyr V-Neck Pullover. J342

This Zephyr style merges wind- and water-resisting performance with a silky smooth hand. This unlined piece is easy to wear over base or thermal layers. Modern sleek details offer instant appeal at a very appealing price.

- 100% polyester shell
- Rib knit v-neck collar
- Back pleats
- Set-in sleeves
- Elastic cuffs and hem