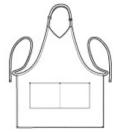

- 8-ounce, 65/35 poly/cotton twill
- Adjustable neck strap
- Two front pockets
- 27.5"w x 30"l

#### SIZE CHART

|                    | OSFA       |
|--------------------|------------|
| Length             | 30         |
| Apron Waist Width  | 27 1/2     |
| Apron Width at Top | 10 1/2     |
| Pockets            | 8 1/2 x 17 |