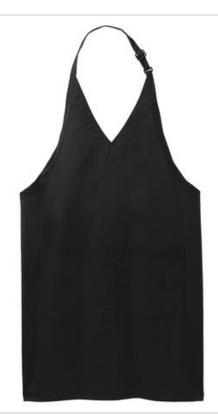

# Port Authority<sup>®</sup> Easy Care Tuxedo Apron with Stain Release. A704

The tailored, upscale look of the tuxedo v-neck--along with its stain and wrinkle protection--makes this the apron of choice for servers or front-of-the-house workers.

- 8-ounce, 65/35 poly/cotton twill
- Adjustable neck strap
- Two front pockets
- 27.5"w x 30"l

### COLOR INFORMATION

PMS NTR BLACK