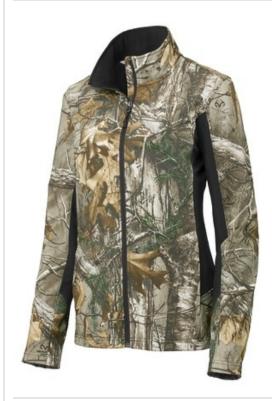

## DISCONTINUED Port Authority® Ladies Camouflage Colorblock Soft Shell. L318C

Realtree® camo combined with side and sleeve colorblocking makes this value-priced soft shell the right water-resistant choice for all true outdoor types.

- 100% polyester woven shell bonded to a water-resistant film insert and a 100% polyester microfleece lining
- 1000MM fabric waterproof rating
- 1000G/M<sup>2</sup> fabric breathability rating
- Zip-through cadet collar
- Reverse coil zippers
- Front zippered pockets
- Open cuffs and hem