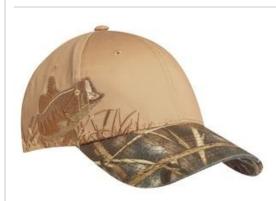

# Port Authority<sup>®</sup> Embroidered Camouflage Cap. C820

Any outdoorsman will appreciate the embroidered wildlife and camo pattern on this cap.

- Fabric: 100% cotton crown, 60/40 cotton/poly twill bill
- Orange Blaze is 100% polyester
- Structure: Structured
- Profile: Mid
- Closure: Hook and loop