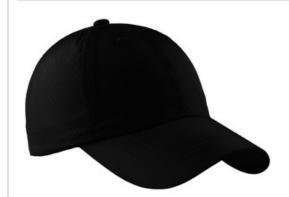

# Port Authority® Perforated Cap. C821

This super lightweight cap—perfect for golf and other hot weather activities—has four perforated back panels for breathability and moisture-wicking performance.

■ Fabric: 100% polyester Structure: Unstructured

■ Profile: Low

Closure: Hook and loop

**CARE INSTRUCTIONS** 

Tips For Effectively Screen Printing Polyester Fabrics

front

back