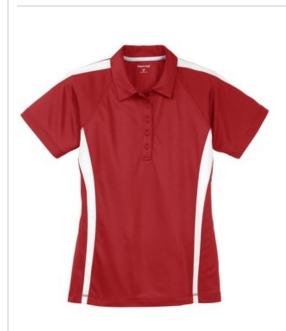

# Sport-Tek<sup>®</sup> Ladies PosiCharge<sup>®</sup> Micro-Mesh Colorblock Polo. LST685

Polos with extra color panels that are made to last thanks to PosiCharge technology. They also wick moisture and resist snags and odor.

- 4-ounce, 100% polyester double mesh with PosiCharge technology
- Partially made from recycled coffee grounds
- Self-fabric collar
- Contrast neck taping
- Colorblocking at the shoulders, sleeves and sides
- Tag-free label
- 5-button placket with dyed-to-match buttons
- Raglan, open hem sleeves