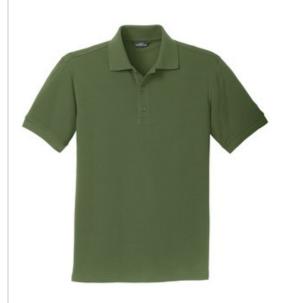

## DISCONTINUED Eddie Bauer® Cotton Pique Polo. EB100

Ready for everyday adventures, this durable polo resists fading, shrinking and pilling. The slight basket-weave texture of the pique knit enhances the natural softness of the cotton.

- 6.5-ounce, 100% cotton pique
- Flat knit collar and cuffs
- 3-button placket with dyed-to-match Eddie Bauer buttons
- Contrast Eddie Bauer logo embroidered on left sleeve cuff
- Side vents

front

back