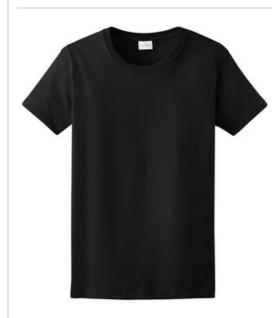

# Ladies Ultra Cotton® 100% Cotton T-Shirt. 2000L

- 6.1-ounce, 100% cotton
- 90/10 cotton/poly (Sport Grey)
- 50/50 cotton/poly (Dark Heather, Safety Green, Safety Pink)
- Seamless double-needle 5/8" collar
- Double-needle sleeves and hem
- Taped neck and shoulders
- Feminine-inspired styling