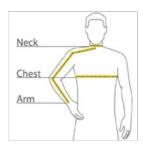

### **HOW TO MEASURE**

### CHEST WIDTH

Measure under the arm and around the fullest part of the chest with arms down, keeping tape horizontal.

### NECK

Measure around the fullest part of the neck at the base.

### ARM

Place hand on hip. Start at the center of the back of the neck and measure across the shoulder, to the elbow, and then down to the wrist.