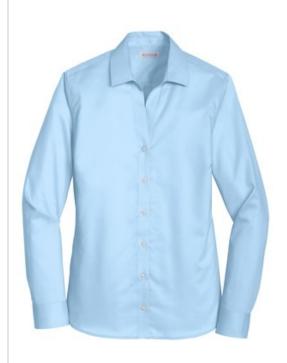

# Red House<sup>®</sup> Ladies Non-Iron Twill Shirt. RH79

Always look your best¿without the iron¿in this elegant twill shirt crafted from a 3.4-ounce, 55/45 cotton/polyester blend and treated with a non-iron finish. With supreme color retention and uncompromising style, it is also an exceptional value. Features pucker-free taped seams, mitered adjustable cuffs, Red House engraved buttons and monogram on right sleeve placket. Open collar and neckline, bust darts, inverted back pleat.