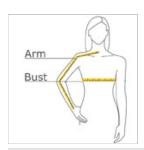

#### **HOW TO MEASURE**

## BUST

Measure under the arm and around the fullest part of the bust with arms down, keeping tape horizontal.

### ARM

Place hand on hip. Start at the center of the back of the neck and measure across the shoulder, to the elbow, and then down to the wrist.