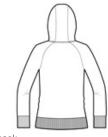

- 100% polyester
- Gently contoured silhouette
- Three-panel hood
- Two-tone, textured drawcords
- Closed-hole Graphite mesh hood lining
- Taped neck
- Raglan sleeves
- Integrated front pouch pocket
- Elongated rib knit cuffs and hem

## **CARE INSTRUCTIONS**

Machine wash cold. Do not bleach. Tumble dry low. Remove promptly. Warm iron if necessary.

front

back