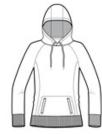

- 100% polyester
- Gently contoured silhouette
- Three-panel hood
- Two-tone, textured drawcords
- Closed-hole Graphite mesh hood lining
- Taped neck
- Raglan sleeves
- Integrated front pouch pocket
- Elongated rib knit cuffs and hem

## **CARE INSTRUCTIONS**

Machine wash cold. Do not bleach. Tumble dry low. Remove promptly. Warm iron if necessary.

front

back