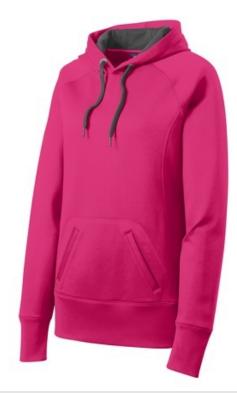

## DISCONTINUED Sport-Tek<sup>®</sup> Ladies Tech Fleece Hooded Sweatshirt. LST250

Snag-resistant and pill-resistant with a matte finish, the double-knit construction enhances breathability and moisture wicking, while a Graphite mesh hood lining and two-tone drawcord add an athletic edge.

- 100% polyester
- Gently contoured silhouette
- Three-panel hood
- Two-tone, textured drawcords
- Closed-hole Graphite mesh hood lining
- Taped neck
- Raglan sleeves
- Integrated front pouch pocket
- Elongated rib knit cuffs and hem