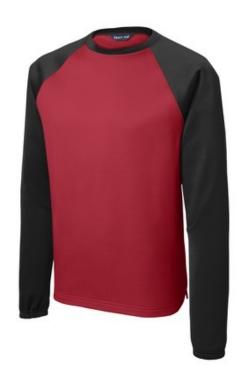

## DISCONTINUED Sport-Tek<sup>®</sup> Sport-Wick<sup>®</sup> Raglan Colorblock Fleece Crewneck. ST242

With a nod to the classic baseball jersey, this moisturewicking, anti-static crewneck has elastic sleeve cuffs which can easily slide up your arms and stay put for active sports.

- 100% polyester
- Raglan sleeves
- Scalloped hem

Due to the nature of 100% polyester performance fabrics, special care must be taken throughout the printing process. **CARE INSTRUCTIONS** 

Machine wash cold. Do not bleach. Tumble dry low. Cool Iron if necessary. Do not use softener