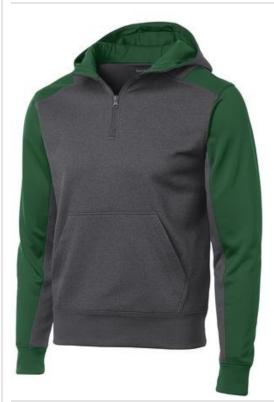

# Sport-Tek<sup>®</sup> Tech Fleece Colorblock 1/4-Zip Hooded Sweatshirt. ST249

Enduring color, double-knit construction and an unrestricted athletic cut define this moisture-wicking staple. Snag-resistant and pill-resistant with a matte finish.

- 7.1-ounce, 100% polyester
- Three-panel hood
- Contrast jersey hood lining
- Taped neck
- Reverse coil zipper
- Set-in sleeves
- Rib knit cuffs and hem
- Front pouch pocket

\*Due to the nature of 100% polyester performance fabrics, special care must be taken throughout the screen printing process.