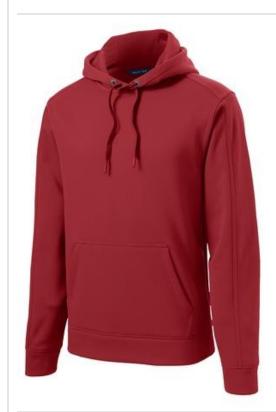

# Sport-Tek<sup>®</sup> Repel Fleece Hooded Pullover. ST290

Don't let light rain or snow keep you inside. Our Repel Hooded Pullover has a durable water repellent (DWR) finish to help keep moisture out, while the brushed fleece interior keeps warmth in. With a roomier fit, this piece can easily be layered or even worn instead of a jacket.

- 8.6-ounce,100% polyester with DWR finish
- Three-panel hood with dyed-to-match open-hole mesh lining.
- Silicon grommets and dyed-to-match drawcord
- Seaming accent at sleeves
- Self-fabric cuffs and hem
- Front pouch pocket