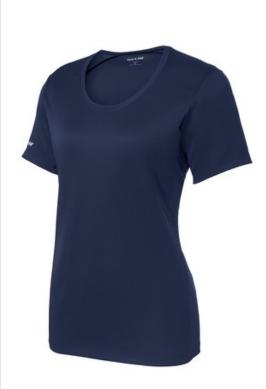

# Sport-Tek<sup>®</sup> Ladies PosiCharge<sup>®</sup> Elevate Scoop Neck Tee. LST380

Elevate your performance in this moisture-wicking tee that has reflective details and strategically placed honeycomb insets for ventilation and breathability.

- 3.8-ounce, 100% polyester interlock body with PosiCharge technology
- 3.8-ounce, 100% polyester honeycomb texture insets with PosiCharge technology
- Tag-free label
- Set-in sleeves
- Reflective detail on right sleeve and lower back