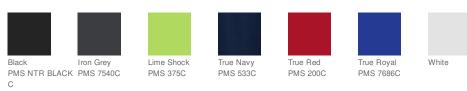

e extreme heat required for sublimation, please consult with your decorator. It is highly recommended to sample test product by color before production. CARE INSTRUCTIONS Machine Wash Cold. With Like Colors. Do Not Bleach. Do Not Use Fabric Softener. Tumble Dry Low. Remove Promptly.

Cool Iron if Needed. Do Not Dry Clean





back

#### HOW TO MEASURE



# BUST

Measure under the arm and around the fullest part of the bust with arms down, keeping tape horizontal.

### SIZE CHART

|      | XS    | S     | Μ     | L     | XL    | XXL   | 3XL   | 4XL   |
|------|-------|-------|-------|-------|-------|-------|-------|-------|
| Size | 2     | 4/6   | 8/10  | 12/14 | 16/18 | 20/22 | 24/26 | 28/30 |
| Bust | 32-34 | 35-36 | 37-38 | 39-41 | 42-44 | 45-47 | 48-51 | 52-55 |

## COLOR INFORMATION