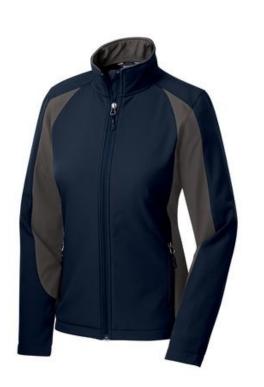

# Sport-Tek<sup>®</sup> Ladies Colorblock Soft Shell Jacket. LST970

Outfit the team--or those in the stands--in this jacket that's ready to take on light rain or wind with a sleek colorblock shell and a warm microfleece interior.

- 100% polyester woven shell bonded to a water-resistant
- laminated film insert and a 100% polyester microfleece lining
- 1000MM fabric waterproof rating
- 1000G/M2 fabric breathability rating
- Zip-through cadet collar
- Reverse coil zipper
- Front zippered pockets
- Open hem