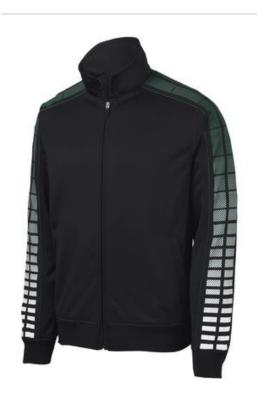

# DISCONTINUED Sport-Tek<sup>®</sup> Dot Sublimation Tricot Track Jacket. JST93

Stay on track in this comfortable track jacket that features piping and sublimated dot print sleeve panels for bold graphic interest.

- 100% polyester tricot
- Soft-brushed backing
- Cadet collar
- Slash pockets
- Rib knit cuffs and hem
- Double stripe sleeve graphic