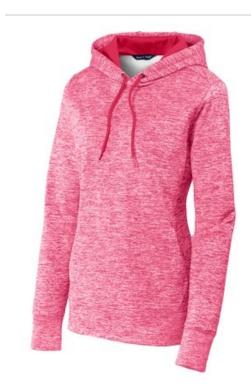

# Sport-Tek<sup>®</sup> Ladies PosiCharge<sup>®</sup> Electric Heather Fleece Hooded Pullover. LST225

Stay charged in this moisture-wicking, color-preserving fleece in heathered yarn dye.

- 5.9-ounce, 100% polyester yarn-dyed fleece with
- PosiCharge technology
- Taped neck
- Three-panel hood with solid lining
- Set-in sleeves
- Princess seams with integrated front pouch pocket
- Elongated self-fabric cuffs and hem