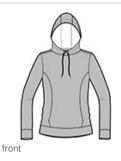

# Sport-Tek<sup>®</sup> Ladies PosiCharge<sup>®</sup> Electric Heather Fleece Hooded Pullover. LST225

Stay charged in this moisture-wicking, color-preserving fleece in heathered yarn dye.

- 5.9-ounce, 100% polyester yarn-dyed fleece with
- PosiCharge technology
- Taped neck
- Three-panel hood with solid lining
- Set-in sleeves
- Princess seams with integrated front pouch pocket
- Elongated self-fabric cuffs and hem