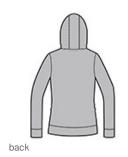

# Sport-Tek<sup>®</sup> Ladies PosiCharge<sup>®</sup> Electric Heather Fleece Hooded Pullover. LST225

Stay charged in this moisture-wicking, color-preserving fleece in heathered yarn dye.

- 5.9-ounce, 100% polyester yarn-dyed fleece with
- PosiCharge technology
- Taped neck
- Three-panel hood with solid lining
- Set-in sleeves
- Princess seams with integrated front pouch pocket
- Elongated self-fabric cuffs and hem