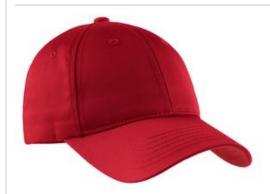

# Sport-Tek<sup>®</sup> Youth Dry Zone<sup>®</sup> Nylon Cap. YSTC10

All the Dry Zone  $^{\circledR}$  moisture-wicking performance you love in Sport-Tek  $^{\circledR}$  apparel—in caps designed for adults and youth.

Fabric: 91/9 nylon/cotton twillStructure: Structured

Profile: Mid

Closure: Hook and loop

front

back