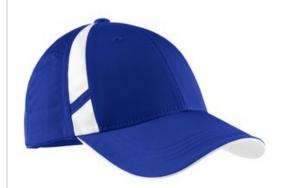

# Sport-Tek<sup>®</sup> Dry Zone<sup>®</sup> Mesh Inset Cap. STC12

Mesh insets for breathability combine with moisture-wicking Dry Zone<sup>®</sup> technology for a cap that performs. A contrast underbill and colorblocking add team-oriented style.

Fabric: 91/9 nylon/cotton twillStructure: Structured

Profile: Mid

Closure: Hook and loop

front

back

# COLOR INFORMATION

Navy/ White True Royal/ Whi