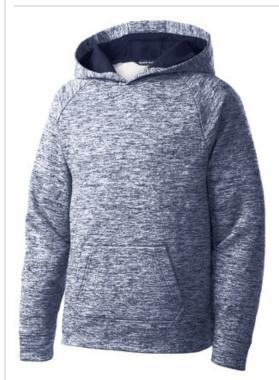

# Sport-Tek<sup>®</sup> Youth PosiCharge<sup>®</sup> Electric Heather Fleece Hooded Pullover. YST225

Stay charged in this moisture-wicking, color-preserving fleece in heathered yarn dye.

- 5.9-ounce, 100% polyester yarn-dyed fleece with PosiCharge technology
- Three-panel hood with solid lining
- No drawcords at hood
- Taped neck
- Raglan sleeves
- Front pouch pocket
- Self-fabric cuffs and hem