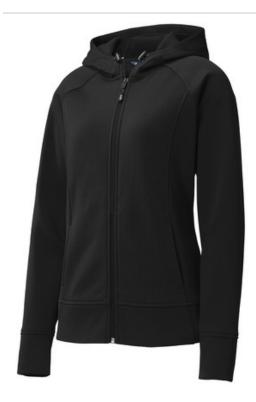

## DISCONTINUED Sport-Tek<sup>®</sup> Ladies Rival Tech Fleece Full-Zip Hooded Jacket. LST295

A welded mesh texture joins solid tech fleece for a state-ofthe-art look that also performs with moisture wicking and snag resistance.

- 7.1-ounce, 100% polyester debossed mesh texture
- 100% polyester double-knit sleeves and hood
- Tag-free label
- Three-panel hood with drawcords and toggles
- Taped neck
- Headphone holding loops at neck
- Front and back princess seams
- Elongated cuffs and hem
- Raglan sleeves
- Reverse coil zipper with reflective zipper pull
- Side pockets
- Self-fabric cuffs and hem