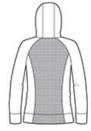

- 7.1-ounce, 100% polyester debossed mesh texture
- 100% polyester double-knit sleeves and hood
- Tag-free label
- Three-panel hood with drawcords and toggles
- Taped neck
- Headphone holding loops at neck
- Front and back princess seams
- Elongated cuffs and hem
- Raglan sleeves
- Reverse coil zipper with reflective zipper pull
- Side pockets
- Self-fabric cuffs and hem

front

back