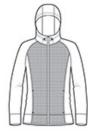

- 7.1-ounce, 100% polyester debossed mesh texture
- 100% polyester double-knit sleeves and hood
- Tag-free label
- Three-panel hood with drawcords and toggles
- Taped neck
- Headphone holding loops at neck
- Front and back princess seams
- Elongated cuffs and hem
- Raglan sleeves
- Reverse coil zipper with reflective zipper pull
- Side pockets
- Self-fabric cuffs and hem

front

back