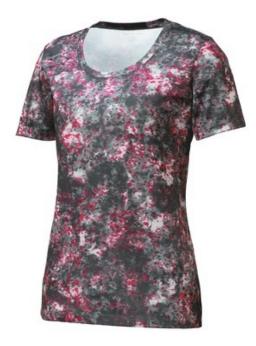

# DISCONTINUED Sport-Tek<sup>®</sup> Ladies Mineral Freeze Scoop Neck Tee. LST330

This moisture-wicking tee features an allover sublimated print that has a granite-like look.

- 4-ounce, 100% polyester interlock
- Gently contoured silhouette
- Tag-free label
- Set-in sleeves