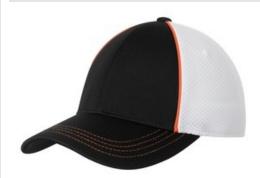

# Sport-Tek<sup>®</sup> Piped Mesh Back Cap. STC29

Soft, breathable mesh combines with contrast piping and stitching to give this cap a sleek, clean and sporty look.

• Fabric: 100% polyester mesh front two panels; 100% polyester closed-hole mesh mid and back panels

• Structure: Lightly structured

Profile: Low

Closure: Micro hook and loop

front

back

## COLOR INFORMATION

White
PMS NTR BLACK