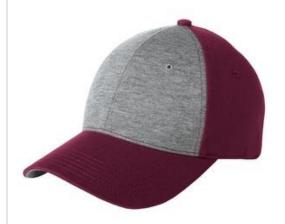

# Sport-Tek<sup>®</sup> Jersey Front Cap. STC18

Heathered jersey and contrast color give this cap a vintage look.

• Fabric: 65/35 poly/rayon jersey in front panels; 100% cotton twill in back panels and under bill

Structure: Structured

■ Profile: Mid

Closure: Hook and loop

### **COLOR INFORMATION**

Vintage Heather/ Vintage Heat Black Iron Grey PMS NTR BLACK PMS 7540C

Vintage Heather/ Vintage Heather/
Iron Grey Maroon
PMS 7540C PMS 504C

Vintage Heather/ True Navy PMS 533C

Vintage Heather/ True Royal PMS 7687C