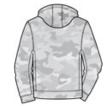

# Sport-Tek<sup>®</sup> Sport-Wick<sup>®</sup> CamoHex Fleece Hooded Pullover. ST240

It's CamoHex to the max with an all-over sublimated digital camo print in this anti-static, moisture-wicking pullover.

- 5.5-ounce, 100% polyester
- Three-panel hood with a solid dyed-to-match drawcord
- Solid self-fabric hood lining
- Taped neck
- Self-fabric cuffs and hem
- Front pouch pocket

\*Due to the nature of 100% polyester performance fabrics, special care must be taken throughout the screen printing process.

Machine wash cold. Do not bleach. Tumble dry low, do not iron. Do not use softener. Do not dry clean.

front

back