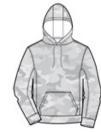

# Sport-Tek<sup>®</sup> Sport-Wick<sup>®</sup> CamoHex Fleece Hooded Pullover. ST240

It's CamoHex to the max with an all-over sublimated digital camo print in this anti-static, moisture-wicking pullover.

- 5.5-ounce, 100% polyester
- Three-panel hood with a solid dyed-to-match drawcord
- Solid self-fabric hood lining
- Taped neck
- Self-fabric cuffs and hem
- Front pouch pocket

\*Due to the nature of 100% polyester performance fabrics, special care must be taken throughout the screen printing process.

Machine wash cold. Do not bleach. Tumble dry low, do not iron. Do not use softener. Do not dry clean.

front

back