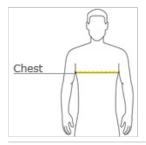

## HOW TO MEASURE

COLOR INFORMATION

## CHEST WIDTH

Measure under the arm and around the fullest part of the chest with arms down, keeping tape horizontal.