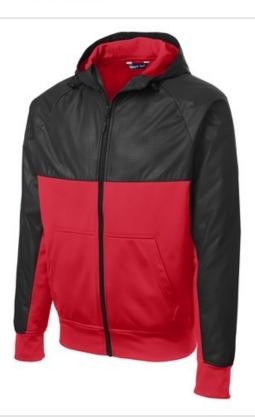

## DISCONTINUED Sport-Tek<sup>®</sup> Embossed Hybrid Full-Zip Hooded Jacket. JST50

This jacket combines moisture-wicking fleece with an embossed patterned woven overlay that resists wind and water.

- 8-ounce, 100% polyester fleece body
- 100% polyester embossed woven on upper body, sleeves and hood
- Three-panel hood with drawcord and toggles
- Raglan sleeves
- Self-fabric cuffs and hem
- Exposed Vision zipper
- Front pouch pockets