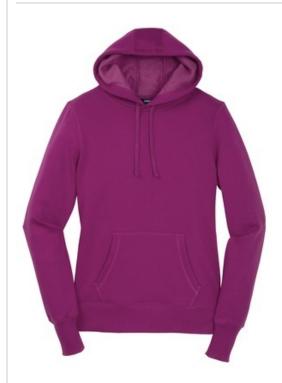

# Sport-Tek<sup>®</sup> Ladies Pullover Hooded Sweatshirt. LST254

A proven winner improved with an updated fit, beefier rib knit details and a three-panel hood. It's also colorfast and resists shrinkage.

- 9-ounce, 65/35 ring spun combed cotton/poly fleece
- Twill-taped neck
- Dyed-to-match drawcord
- 2x2 rib knit cuffs and hem
- Fully coverseamed
- Set-in sleeves
- Front pouch pocket

\*Please note: This product is transitioning from woven labels to tag-free labels. Your order may contain a combination of both labels