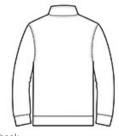

#### **CARE INSTRUCTIONS**

Machine wash cold with like colors. Do not use softener. Remove promptly. Do not bleach. Tumble dry low. Cool iron if necessary.

front

back