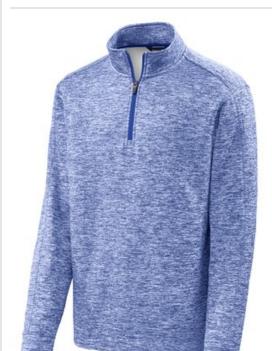

# Sport-Tek<sup>®</sup> PosiCharge<sup>®</sup> Electric Heather Fleece 1/4-Zip Pullover. ST226

Stay charged in this moisture-wicking, color-preserving fleece in heathered yarn dye.

- 5.9-ounce, 100% polyester yarn-dyed fleece with PosiCharge technology
- Cadet collar
- Taped neck
- Shoulder and sleeve seaming detail
- Reverse coil zipper
- Set-in sleeves