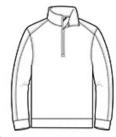

#### **CARE INSTRUCTIONS**

Machine wash cold with like colors. Do not use softener. Remove promptly. Do not bleach. Tumble dry low. Cool iron if necessary.

front

back