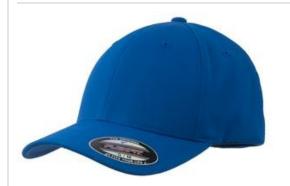

# Sport-Tek<sup>®</sup> Flexfit<sup>®</sup> Performance Solid Cap. STC17

A lightweight moisture-wicking cap that's extremely comfortable thanks to Flexfit technology.

- Fabric 83/14/3 nylon/cotton twill/spandex
- Structure Structured
- Profile Mid