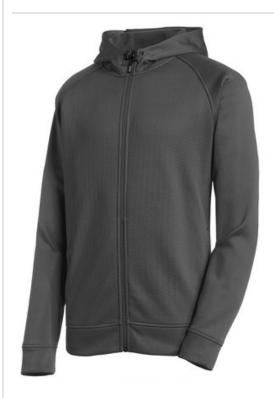

## DISCONTINUED Sport-Tek<sup>®</sup> Rival Tech Fleece Full-Zip Hooded Jacket. ST295

A welded mesh texture joins solid tech fleece for a state-ofthe-art look that also performs with moisture wicking and snag resistance.

- 7.1-ounce, 100% polyester debossed mesh texture
- 100% polyester double-knit sleeves and hood
- Tag-free label
- Three-panel hood with drawcords and toggles
- Taped neck
- Headphone holding loops at neck
- Raglan sleeves
- Reverse coil zipper with reflective zipper pull
- Side pockets
- Self-fabric cuffs and hem