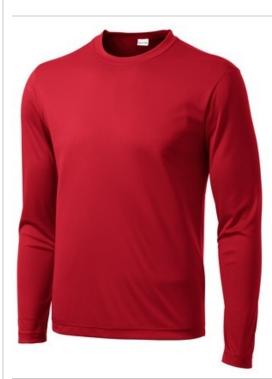

## Sport-Tek<sup>®</sup> Tall Long Sleeve PosiCharge<sup>®</sup> Competitor™ Tee. TST350LS

Lightweight, roomy and highly breathable, these moisturewicking, value-priced tees feature PosiCharge technology to lock in color and prevent logos from fading.

- 3.8-ounce, 100% polyester interlock with PosiCharge technology
- Removable tag for comfort and relabeling
- Set-in sleeves

Given the extreme heat required for sublimation, please consult with your decorator. It is highly recommended to sample test product by color before production. **CARE INSTRUCTIONS** 