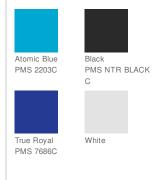

terlock with PosiCharge technology
- Removable tag for comfort and relabeling
- Set-in sleeves

Given the extreme heat required for sublimation, please consult with your decorator. It is highly recommended to sample test product by color before production. **CARE INSTRUCTIONS** 

Machine wash cold with like colors, non-chlorine bleach only if needed, do not use fabric softener, tumble dry low, remove promptly, cool iron if necessary, do not dry clean.





HOW TO MEASURE



## CHEST WIDTH

Carolina Blue

Measure under the arm and around the fullest part of the chest with arms down, keeping tape horizontal.

SIZE CHART

|       | LT    | XLT   | 2XLT  | 3XLT  | 4XLT  |
|-------|-------|-------|-------|-------|-------|
| Chest | 41-43 | 44-46 | 47-49 | 50-53 | 54-57 |

## COLOR INFORMATION

















PMS 429C