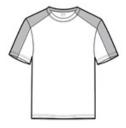

## CARE INSTRUCTIONS

Machine wash cold with like colors. Do not bleach. Do not use fabric softener. Tumble dry low. Remove promptly. Cool iron if needed. Do not dry clean

front

back

HOW TO MEASURE

COLOR INFORMATION