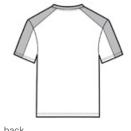

## CARE INSTRUCTIONS

Machine wash cold with like colors. Do not bleach. Do not use fabric softener. Tumble dry low. Remove promptly. Cool iron if needed. Do not dry clean

front

back

HOW TO MEASURE

COLOR INFORMATION