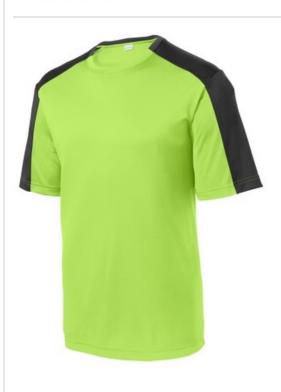

## DISCONTINUED Sport-Tek<sup>®</sup> Youth PosiCharge<sup>®</sup> Competitor<sup>™</sup> Sleeve-Blocked Tee. YST354

Contrast sleeve blocking enhances the athletic look of our colorfast, moisture-wicking, value-priced essential.

- 3.8-ounce, 100% polyester interlock with PosiCharge technology
- Removable tag for comfort and relabeling
- Set-in sleeves

If applying sublimation, special care must be taken throughout the process. Contact your decorator for more details.