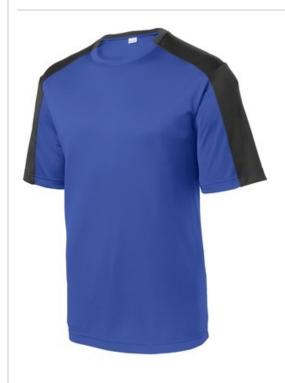

# Sport-Tek<sup>®</sup> PosiCharge<sup>®</sup> Competitor<sup>™</sup> Sleeve-Blocked Tee. ST354

Contrast sleeve blocking enhances the athletic look of our colorfast, moisture-wicking, value-priced essential.

- 3.8-ounce, 100% polyester interlock with PosiCharge technology
- Removable tag for comfort and relabeling
- Set-in sleeves