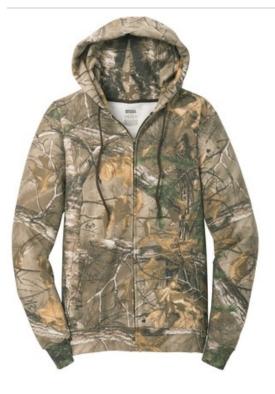

## Russell Outdoors<sup>™</sup> Realtree<sup>®</sup> Full-Zip Hooded Sweatshirt. RO78ZH

A warm hooded sweatshirt for cold days in the woods or on the trail.

- 8-ounce, 50/50 cotton/poly
- Two-ply, lined hood with antique brass grommets and
- brown drawcord
- Tag-free label
- Set-in sleeves
- Antique brass YKK zipper
- Rib knit cuffs and waistband
- Front pockets

Due to the nature of 50/50 cotton/poly camo fabrics, special care must be taken throughout the printing process. CARE INSTRUCTIONS Machine wash cold. Use only non-chlorine bleach. Tumble dry low. Do not iron or dry clean if decorated.