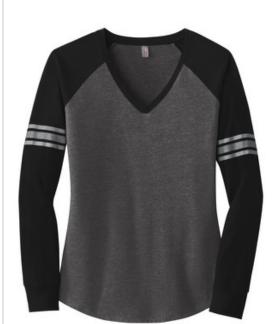

## District <sup>®</sup> Women's Game Long Sleeve V-Neck Tee. DM477

Winning style that is soft and comfortable.

- 4.5-ounce, 60/40 combed ring spun cotton/poly, 32 singles
- Tear-away label
- Crossover V-neck
- Back neck tape
- Metallic silver printed mesh and stripes at sleeve
- Black printed mesh and stripes at sleeve (Heathered True Royal, Heathered Dark Fuchsia)
- 1x1 rib knit cuffs
- Curved hem