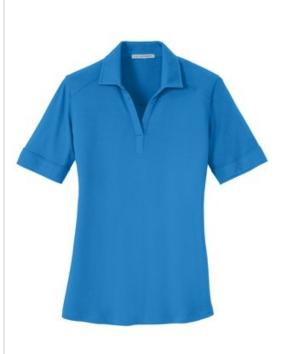

# Port Authority<sup>®</sup> Ladies Silk Touch<sup>™</sup> Interlock Performance Polo. L5200

Don't let the silky smooth hand deceive you--this versatile interlock polo is made for the workplace or weekend with moisture-wicking, odor-fighting performance. Wrinkleresistant, it will maintain its good looks wash after wash.

- 6.5-ounce, 65/35 poly/cotton
- Y-neck placket