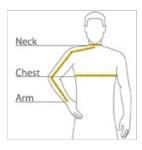

#### **HOW TO MEASURE**

# CHEST WIDTH

Measure under the arm and around the fullest part of the chest with arms down, keeping tape horizontal.

#### NECK

Measure around the fullest part of the neck at the base.

# ARM

Place hand on hip. Start at the center of the back of the neck and measure across the shoulder, to the elbow, and then down to the wrist.

# SIZE CHART

|  |       | XS     | S     | М      | L     | XL     | 2XL    | 3XL    | 4XL    |
|--|-------|--------|-------|--------|-------|--------|--------|--------|--------|
|  | Chest | 32-34  | 35-37 | 38-40  | 41-43 | 44-46  | 47-49  | 50-53  | 54-57  |
|  | Neck  | 17     | 17    | 17 1/2 | 18    | 19     | 19 3/4 | 20 1/2 | 21 1/4 |
|  | Arm   | 30 1/2 | 32    | 34     | 35    | 36 1/2 | 37 1/2 | 38 1/2 | 39 1/2 |