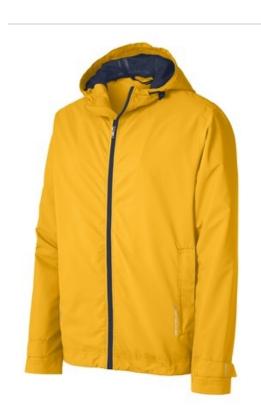

# Port Authority<sup>®</sup> Northwest Slicker. J7710

We reinvented our classic rain jacket with this critically seamsealed slicker that features water resistance, a soft hand feel and reflective details for enhanced visibility and a modern look.

- 100% PU-coated polyester
- 100% polyester mesh-lined body and hood
- 100% polyester-lined sleeves
- 1500MM fabric waterproof rating
- Attached hood with adjustable locking drawcord
- Molded zipper
- Grommets for breathability under arms
- Adjustable self-fabric tab cuffs with hook and loop closures
- and reflective detail
- · Front zippered pockets with reflective detail
- Port Pocket<sup>™</sup> for easy embroidery access
- Open hem with adjustable locking drawcord