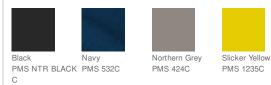

for breathability under arms
- Adjustable self-fabric tab cuffs with hook and loop closures
- and reflective detail
- · Front zippered pockets with reflective detail
- Port Pocket<sup>™</sup> for easy embroidery access
- Open hem with adjustable locking drawcord

### CARE INSTRUCTIONS

Machine wash cold. Only non-chlorine bleach when needed.

Line dry. Do not iron. Do not dry clean.





#### HOW TO MEASURE



## CHEST WIDTH

Measure under the arm and around the fullest part of the chest with arms down, keeping tape horizontal.

#### SIZE CHART

|       | XS    | S     | М     | L     | XL    | 2XL   | 3XL   | 4XL   |
|-------|-------|-------|-------|-------|-------|-------|-------|-------|
| Chest | 32-34 | 35-37 | 38-40 | 41-43 | 44-46 | 47-49 | 50-53 | 54-57 |

#### COLOR INFORMATION