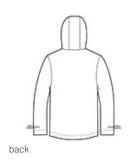

- 100% PU-coated polyester
- 100% polyester mesh-lined body and hood
- 100% polyester-lined sleeves
- 1500MM fabric waterproof rating
- Attached hood with adjustable locking drawcord
- Molded zipper
- Grommets for breathability under arms
- Adjustable self-fabric tab cuffs with hook and loop closures
- and reflective detail
- · Front zippered pockets with reflective detail
- Port Pocket<sup>™</sup> for easy embroidery access
- Open hem with adjustable locking drawcord