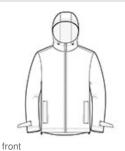

- 100% PU-coated polyester
- 100% polyester mesh-lined body and hood
- 100% polyester-lined sleeves
- 1500MM fabric waterproof rating
- Attached hood with adjustable locking drawcord
- Molded zipper
- Grommets for breathability under arms
- Adjustable self-fabric tab cuffs with hook and loop closures
- and reflective detail
- · Front zippered pockets with reflective detail
- Port Pocket<sup>™</sup> for easy embroidery access
- Open hem with adjustable locking drawcord