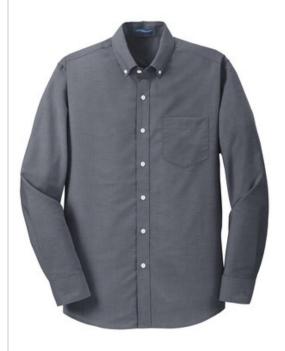

# Port Authority<sup>®</sup> Tall SuperPro<sup>™</sup> Oxford Shirt. TS658

Look your best in a tried-and-true oxford that performs. Proven in independent lab tests to resist and release stains, our SuperPro Oxford has a soft hand and a wrinkle-free finish to keep you looking neat and professional all day long.

- 4.6-ounce, 60/40 cotton/poly
- Back shoulder pleats
- Pearlized buttons
- Button-down collar
- Left chest pocket
- Rounded adjustable cuffs