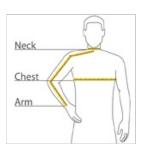

#### **HOW TO MEASURE**

## CHEST WIDTH

Measure under the arm and around the fullest part of the chest with arms down, keeping tape horizontal.

## NECK

Measure around the fullest part of the neck at the base.

### ARM

Place hand on hip. Start at the center of the back of the neck and measure across the shoulder, to the elbow, and then down to the wrist.