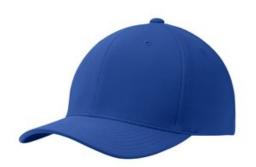

# Port Authority<sup>®</sup> Flexfit 110<sup>®</sup> & Dry Mini Pique Cap. C934

The stretch Flexfit sweatband joins an elastic adjustment at the closure which allows this cap to comfortably fit 10 head sizes.

• Fabric: 91/9 poly mini pique/spandex

Structure: Structured

Profile: Mid

Closure: Micro hook and loop

front

back