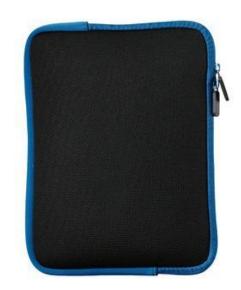

# Port Authority® Tech Tablet Sleeve BG651S

A subtly patterned neoprene sleeve protects your tablet from bumps, scratches and the elements. A zippered opening provides quick, easy access.

- 100% neoprene with a polyester shell
- For best results, silk screen or heat transfer only.
- Dimensions: 8"h x 10.75"w x 1"d