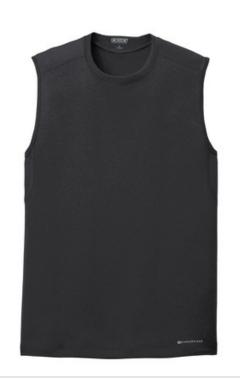

# DISCONTINUED OGIO<sup>®</sup> ENDURANCE Sleeveless Pulse Crew. OE322

STAY-COOL WICKING ULTRA-BREATHABLE FLATLOCK SEAMS FOR COMFORT REFLECTIVE DETAILS

- 4-ounce, 100% poly jersey body with stay-cool wicking technology
- 4.1-ounce, 100% poly mesh back panel
- Self-fabric collar
- Reflective O heat transfer at back neck
- Reflective stacked O heat transfers at lower back panels
- OGIO Endurance heat transfer label for tag-free comfort
- Reflective O Endurance heat transfer at front left hem