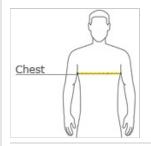

#### HOW TO MEASURE

**COLOR INFORMATION** 

### CHEST WIDTH

Measure under the arm and around the fullest part of the chest with arms down, keeping tape horizontal.