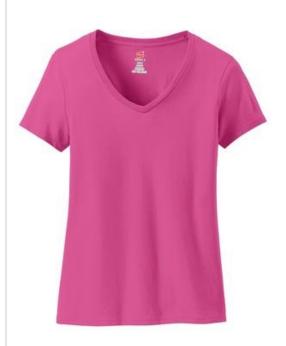

# Hanes<sup>®</sup> Ladies Perfect-T Cotton V-Neck T-Shirt. S04V

- 4.5-ounce, 100% ring spun cotton
- 99/1 cotton/poly (Ash)
- 90/10 cotton/poly (Light Steel)
- Tear-away label
- Stylish mitered v-neck
- · Contoured and side seamed for a classic feminine fit
- Double-needle sleeves and hem
- Please note: This product is transitioning from Nano-T labels to Perfect-T labels. Your order may contain a combination of both labels.