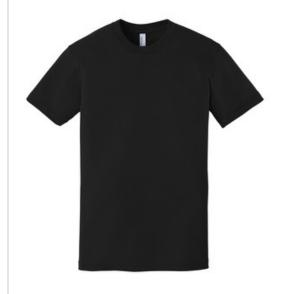

# American Apparel <sup>®</sup> Poly-Cotton T-Shirt. BB401W

- 3.7-ounce, 50/50 poly/combed ring spun cotton, 36 singles
- Tear-away label
- Shoulder-to-shoulder taping
- Relaxed fit side-seamed body