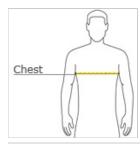

#### **HOW TO MEASURE**

# CHEST WIDTH

Measure under the arm and around the fullest part of the chest with arms down, keeping tape horizontal.

# SIZE CHART

|       | S     | М     | L     | XL    | 2XL   |
|-------|-------|-------|-------|-------|-------|
| Chest | 37-38 | 39-40 | 41-42 | 43-44 | 45-46 |