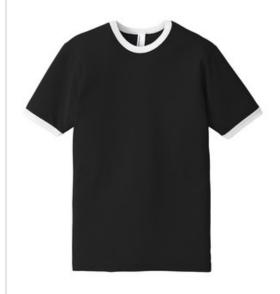

# American Apparel <sup>®</sup> Fine Jersey Ringer T-Shirt. 2410W

- 4.3-ounce, 100% combed ring spun cotton, 30 singles
- 3/4-in. contrast binding at neck and sleeves
- Fitted sleeves
- Classic fit

# **CARE INSTRUCTIONS**

Maximum washing temperature 30 c, inside out, with like colors. Only oxygen/non-chlorine bleach allowed. Tumble dry at low temperature, max 60 c. Do not iron. Do not dry clean.

front