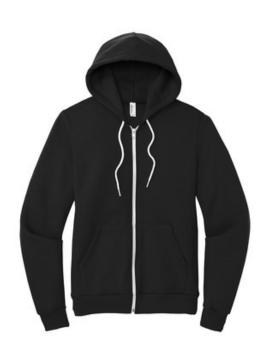

# American Apparel <sup>®</sup> Flex Fleece Zip Hoodie. F497W

- 8.2-ounce, 50/50 poly/combed cotton fleece, 36 singles
- Satin label
- Metal zipper
- Full-zip with white finished polyester drawcord and zipper
- tape
- Kangaroo pockets
- 1x1 rib knit cuffs and hem
- Classic fit