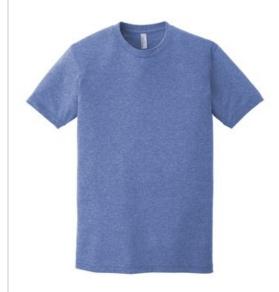

# American Apparel <sup>®</sup> Tri-Blend Short Sleeve Track T-Shirt. TR401W

- 4-ounce, 50/25/25 poly/cotton/rayon
- Tear-away label
- Shoulder-to-shoulder taping
- 1-in blind-stitch sleeve hem
- 1-in double-needle bottom hem
- Relaxed fit side-seamed body